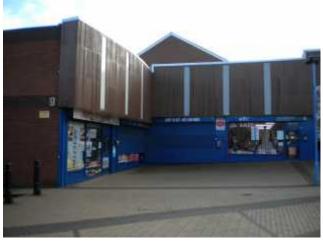

#### LOCATION

The premises are located in a prominent position within the **Tollgate Centre**, adjacent to **Goldstar** and directly opposite to **Tesco Express**. Other nearby traders include **Computech**, **Punjab Meat Centre and Microhard**.

#### ACCOMMODATION

The premises are located at ground floor only with rear servicing WC facilities.