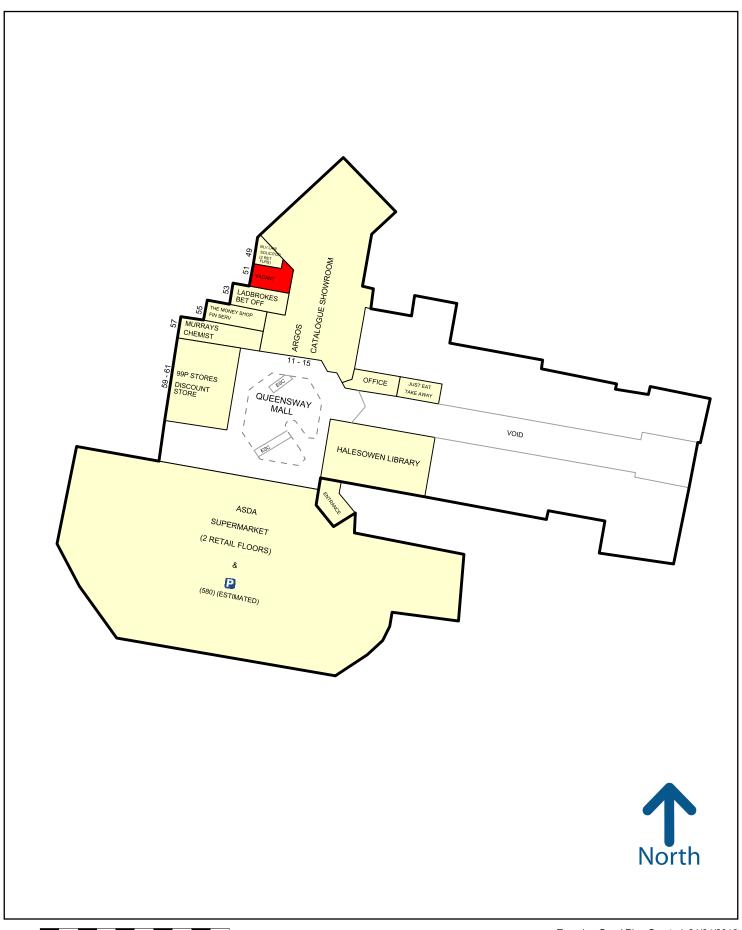

# SHOP TO LET

The shop is located in a prominent trading position adjacent to Ladbrokes while being close to Moneyshop, ASDA, the Cornbow Shopping Centre and the bus terminal for Halesowen. Asda anchors the scheme and the footfall through the Centre is now regularly in excess of 230,000 people per week

April 2018

50 metres

Experian Goad Plan Created: 21/04/2016 Created By: Adam Perrey Limited